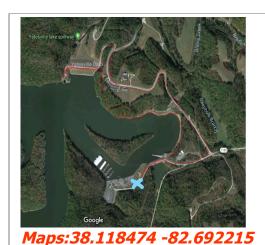

## 5K Run/Walk May 4, 2019 9am

Yatesville Lake Marina
23 South... Right on Rt
3... left on 1185... follow
to marina